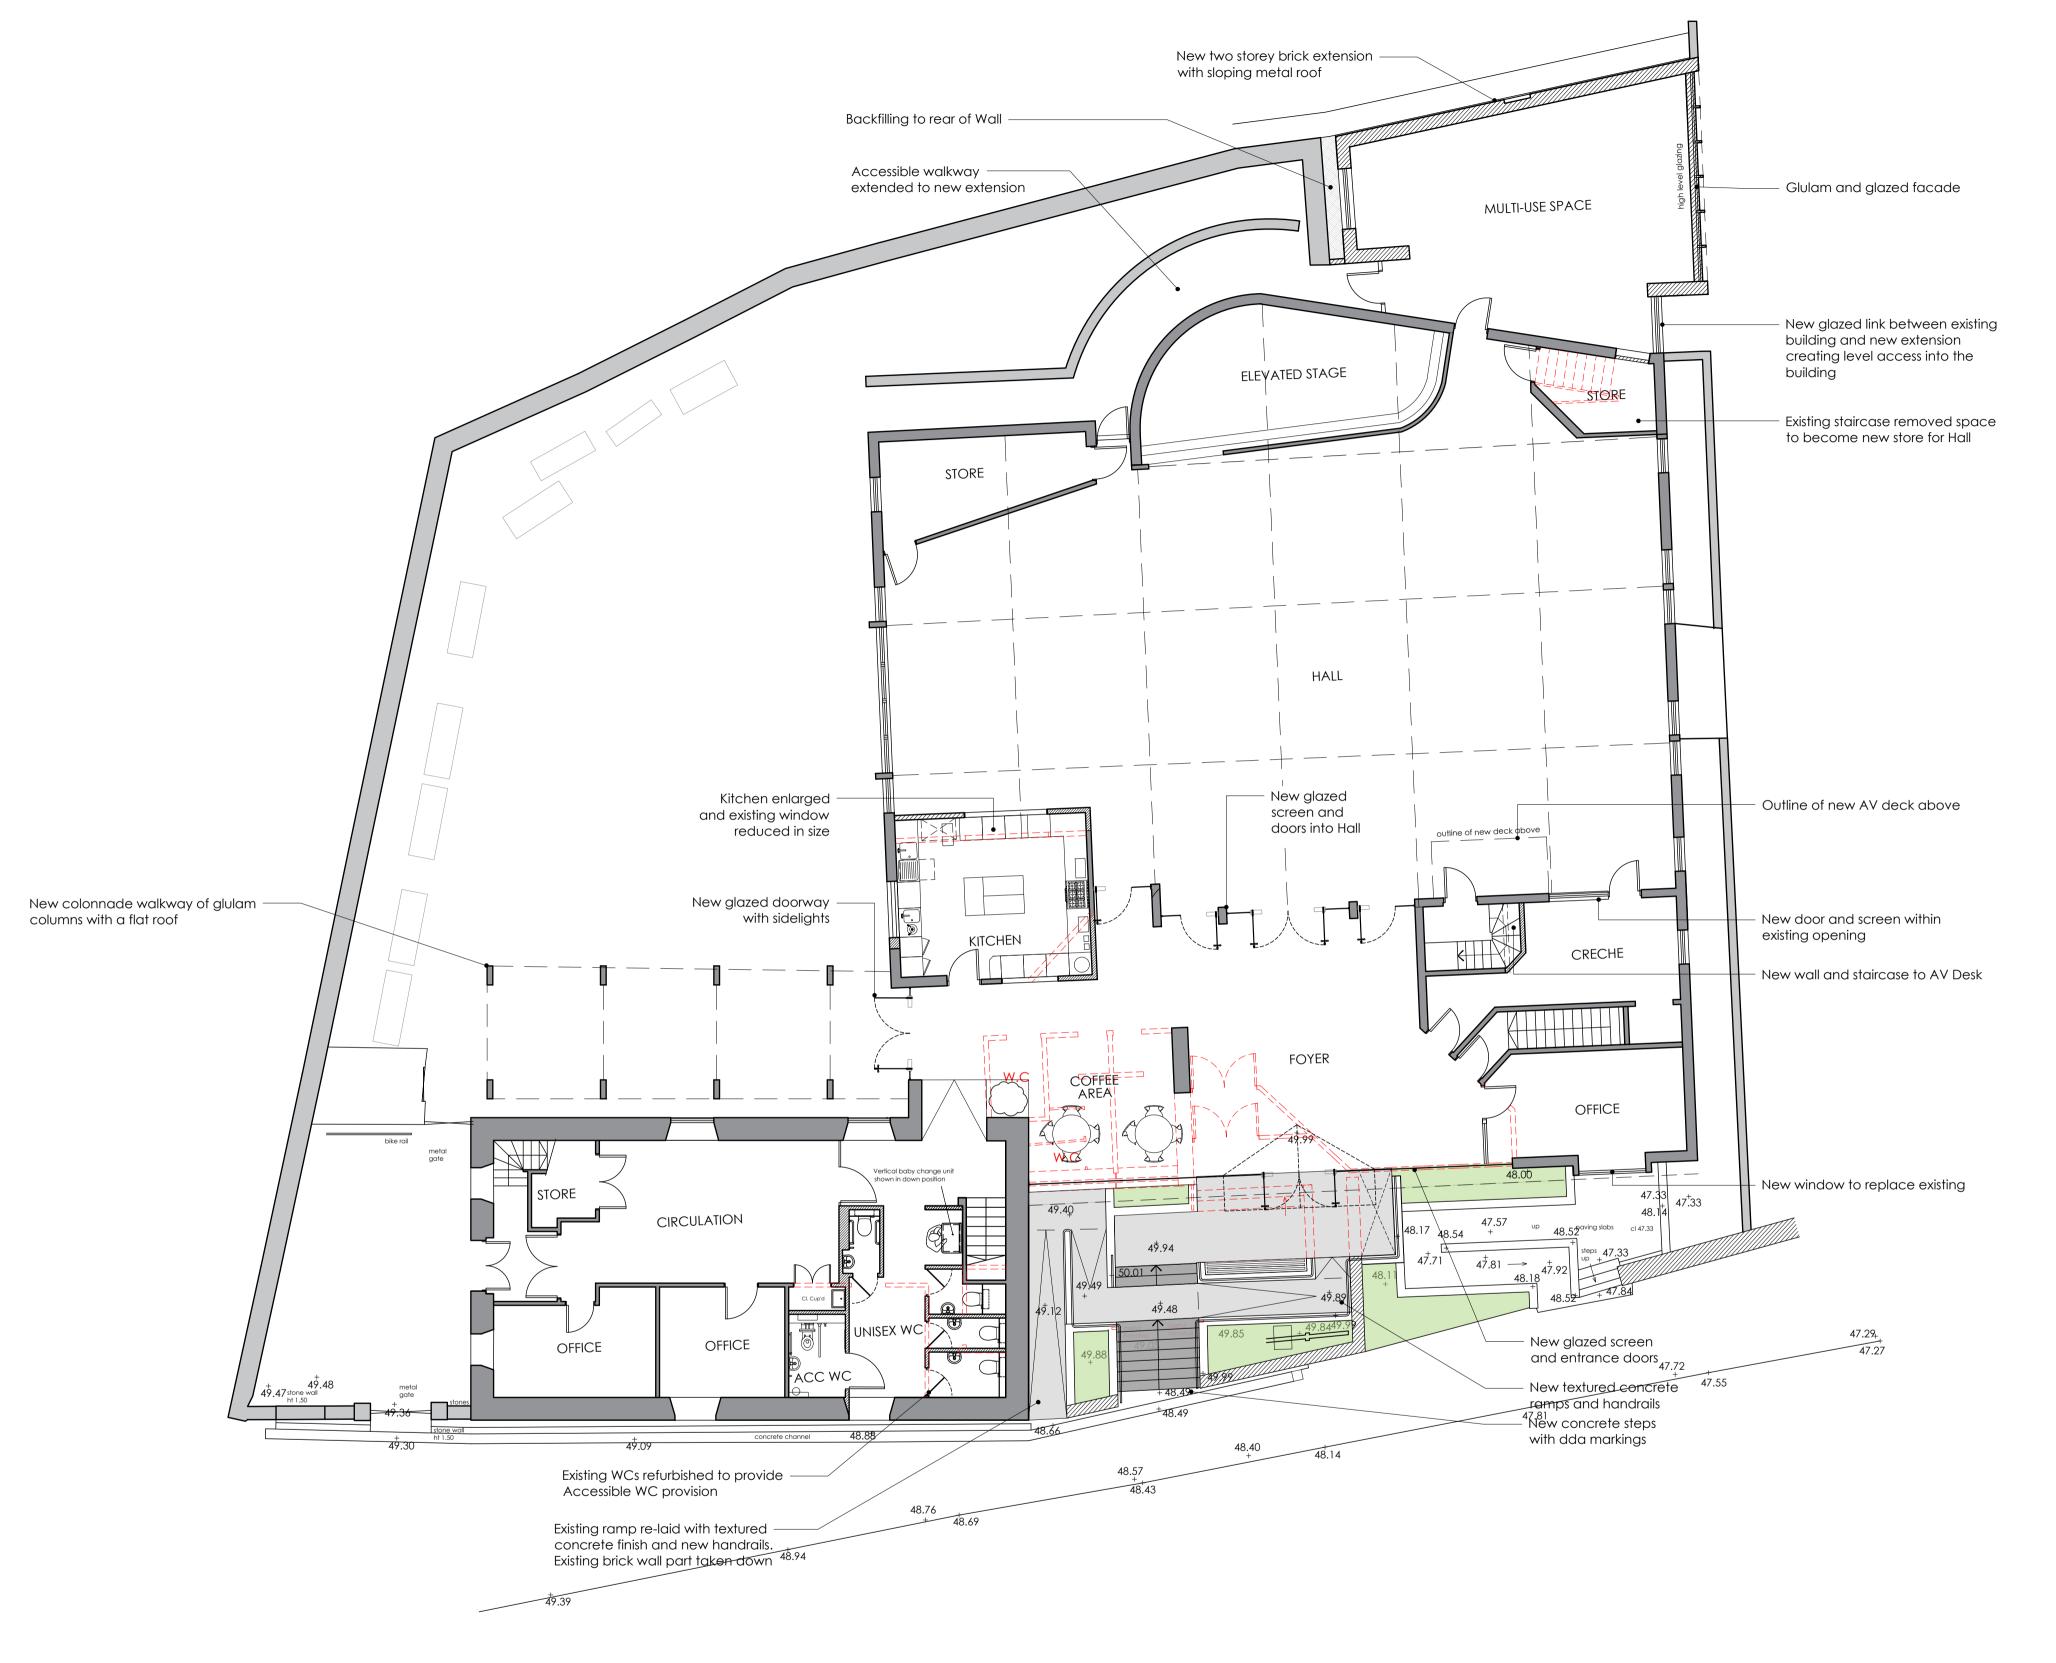

**Proposed** Ground Floor Plan 1:100

© This Drawing is the copyright of benjamin + beauchamp architects Itd.

benjamin + beauchamp architects Itd accept no liability for any expense, loss or damage of whatsoever nature and however arising; from any variation made to this drawing; or in the execution of the work to which it relates, which has not been referred to them and their approval obtained.

P:\Thornbury - Baptist Church - 0935\Drawings, Photos & Graphics\B2 Drawings\Drawing board\0935.P.002 Proposed Ground Floor Plan.dwg

B 19.04.23 MM General Updates - Backfilling to retaining wall shown
A 28.03.23 JW update following client meeting

Revision Date Initials Notes

Project

THORNBURY Baptist Church

Proposed Ground Floor Plan

benjamin + beauchamp architecture design conservation the borough studios, the borough, wedmore, somerset BS28 4EB T 01934 713313 F 01934 713314

1:100 at A 24/04/23

0935.P.002