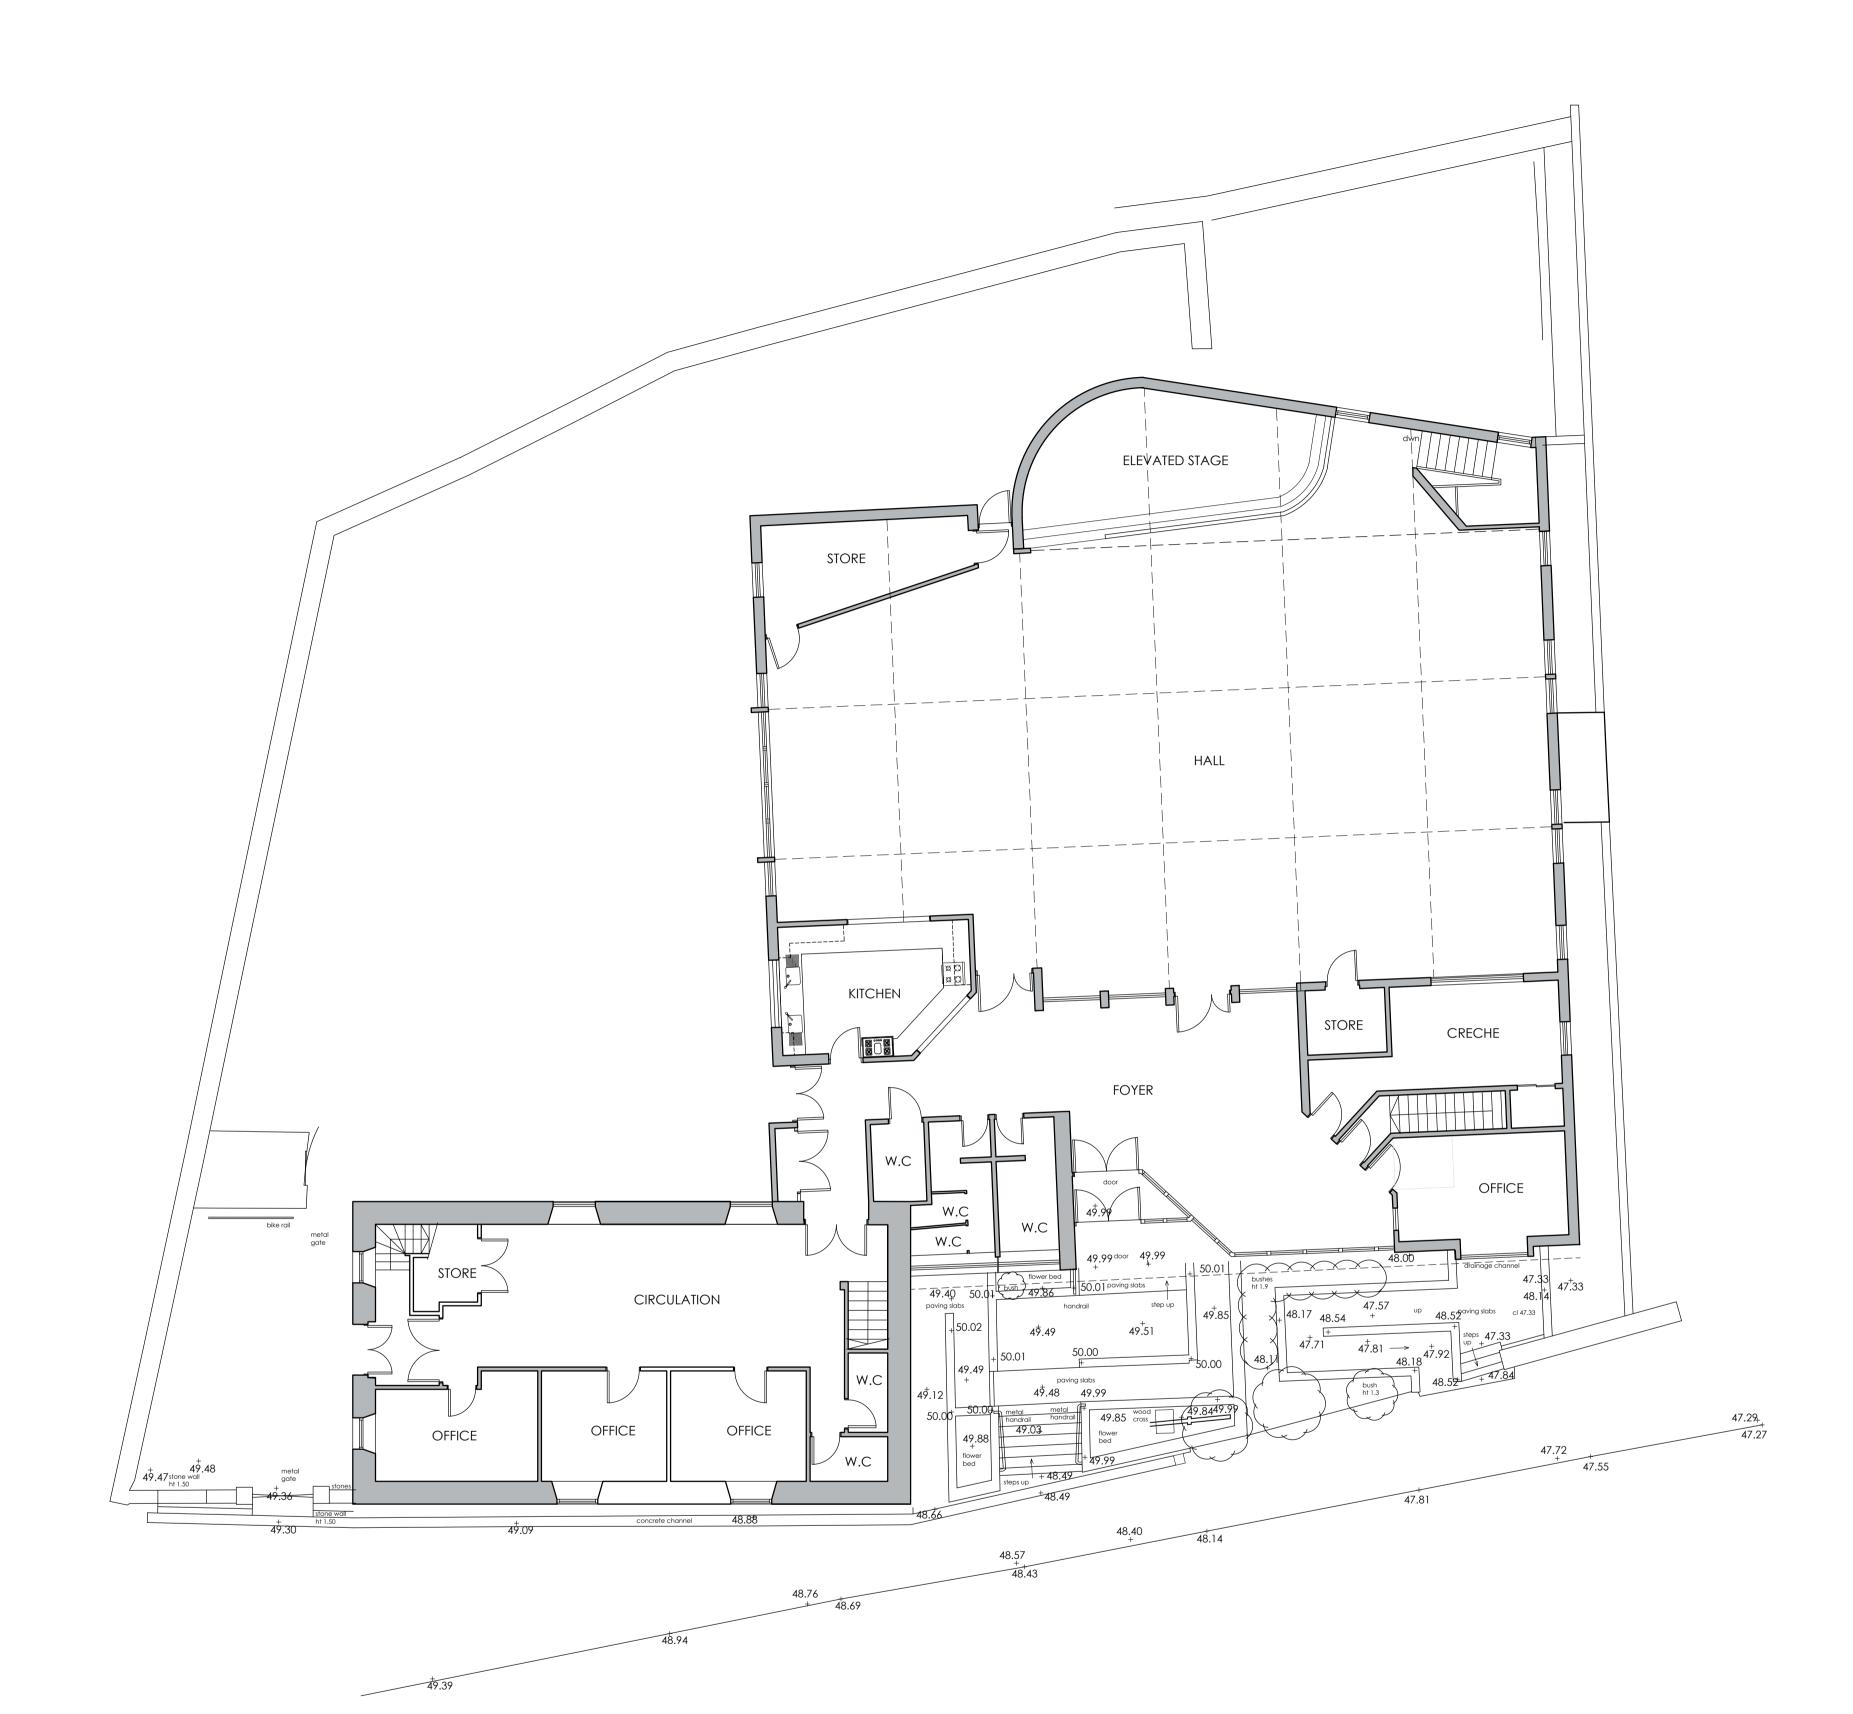

© This Drawing is the copyright of benjamin + beauchamp architects Itd.

benjamin + beauchamp architects Itd accept no liability for any expense, loss or damage of whatsoever nature and however arising; from any variation made to this drawing; or in the execution of the work to which it relates, which has not been referred to them and their approval obtained.

C:\Users\kyewi\Dropbox\0935 Thombury\Drawing Cabinet\Drawing board\0935.S.004 Existing Ground Floor Plan.dwg



Revision Date Initials Notes Project THORNBURY Baptist Church

Title

## Existing Ground Floor Plan <sup>Stoge</sup> SURVEY